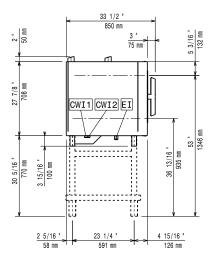

li>Non-stick universal pan, GN 1/2,<br/>H=40mm</li> <li>Non-stick universal pan, GN 1/2,<br/>H=60mm</li> </ul>                                                                                      | PNC 925010<br>PNC 925011                             |   |
| <ul> <li>Compatibility kit for installation on<br/>previous base GN 1/1</li> <li>Recommended Detergents</li> <li>C25 Rinse &amp; Descale Tabs, phosphate-</li> </ul>                                      | PNC 930217 PNC 0S2394                                |   |
| free, phosphorous-free, maleic acid-<br>free, 50 tabs bucket  C22 Cleaning Tabs, phosphate-free,<br>phosphorous-free, 100 bags bucket                                                                     | PNC 0S2395                                           | ٥ |















CWI1 = Cold Water inlet 1 (cleaning) CWI2 = Cold Water Inlet 2 (steam

El = Electrical inlet (power)

generator) = Drain

DO = Overflow drain pipe



#### **Electric**

Default power corresponds to factory test conditions. When supply voltage is declared as a range the test is performed at the average value. According to the country, the installed power may vary within the range.

Circuit breaker required

**Supply voltage:** 380-415 V/3N ph/50-60 Hz

Electrical power max: 11.8 kW
Electrical power, default: 11.1 kW

Water:

Inlet water temperature, max: 30 °C

Inlet water pipe size (CWI1,

CWI2): 3/4"

 Pressure, min-max:
 1-6 bar

 Chlorides:
 <85 ppm</td>

 Conductivity:
 >50 μS/cm

 Drain "D":
 50mm

Electrolux Professional recommends the use of treated water,

based on testing of spe