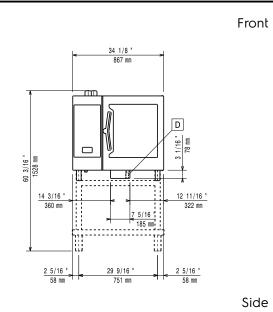

<li>Non-stick universal pan, GN 1/2,<br/>H=40mm</li> <li>Non-stick universal pan, GN 1/2,<br/>H=60mm</li> </ul>                                                                                      | PNC 925010<br>PNC 925011                             |   |
| <ul> <li>Compatibility kit for installation on<br/>previous base GN 1/1</li> <li>Recommended Detergents</li> <li>C25 Rinse &amp; Descale Tabs, phosphate-</li> </ul>                                      | PNC 930217 PNC 0S2394                                |   |
| free, phosphorous-free, maleic acid-<br>free, 50 tabs bucket  C22 Cleaning Tabs, phosphate-free,<br>phosphorous-free, 100 bags bucket                                                                     | PNC 0S2395                                           | ٥ |















CWI1 = Cold Water inlet 1 (cleaning) CWI2 = Cold Water Inlet 2 (steam

El = Electrical inlet (power)

generator) = Drain

DO = Overflow drain pipe



#### **Electric**

Default power corresponds to factory test conditions. When supply voltage is declared as a range the test is performed at the average value. According to the country, the installed power may vary within the range.

Circuit breaker required

**Supply voltage:** 380-415 V/3N ph/50-60 Hz

Electrical power max: 11.8 kW
Electrical power, default: 11.1 kW

Water:

Inlet water temperature, max: 30 °C

Inlet water pipe size (CWI1,

CWI2): 3/4"

 Pressure, min-max:
 1-6 bar

 Chlorides:
 <85 ppm</td>

 Conductivity:
 >50 μS/cm

 Drain "D":
 50mm

Electrolux Professional recommends the use of treated water,

based on testing of s