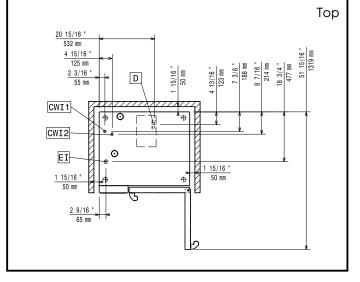

| PNC 925010<br>PNC 925011                             |   |
| <ul> <li>Compatibility kit for installation on<br/>previous base GN 1/1</li> <li>Recommended Detergents</li> <li>C25 Rinse &amp; Descale Tabs, phosphate-</li> </ul>                                      | PNC 930217 PNC 0S2394                                |   |
| free, phosphorous-free, maleic acid-<br>free, 50 tabs bucket  C22 Cleaning Tabs, phosphate-free,<br>phosphorous-free, 100 bags bucket                                                                     | PNC 0S2395                                           | ٥ |















CWI1 = Cold Water inlet 1 (cleaning) CWI2 = Cold Water Inlet 2 (steam

El = Electrical inlet (power)

generator) = Drain

DO = Overflow drain pipe



#### **Electric**

Default power corresponds to factory test conditions. When supply voltage is declared as a range the test is performed at the average value. According to the country, the installed power may vary within the range.

Circuit breaker required

**Supply voltage:** 380-415 V/3N ph/50-60 Hz

Electrical power max: 11.8 kW
Electrical power, default: 11.1 kW

Water:

Inlet water temperature, max: 30 °C

Inlet water pipe size (CWI1,

CWI2): 3/4"

 Pressure, min-max:
 1-6 bar

 Chlorides:
 <85 ppm</td>

 Conductivity:
 >50 μS/cm

 Drain "D":
 50mm

Electrolux Professional recommends the use of treated water,

based on testing of specific water conditions.

Please refer to user manual for detailed water quality

information.

#### Installation:

Clearance: 5 cm rear and

Clearance