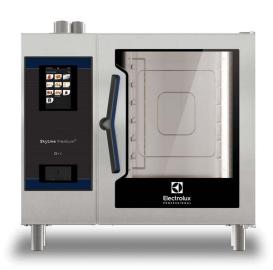

#### 229740 (ECOE61T3A1)

SkyLine PremiumS Combi Boiler Oven with touch screen control, 6x1/1GN, electric, 3 cooking modes (automatic, recipe program, manual), automatic cleaning, boiler in AISI 316, Green Version with 3-glass door

#### Item No.

Combi oven with high resolution full touch screen interface, multilanguage

- Built-in steam generator (in s/s 316L) with real humidity control based upon Lambda
- OptiFlow air distribution system to achieve maximum performance with 7 fan speed levels
- SkyClean: Automatic and built-in self cleaning system with integrated descale of the steam generator. 5 automatic cycles (soft, medium, strong, extra strong, rinseonly) and green functions to save energy, water, detergent and rinse aid
- Cooking modes: Automatic (9 food families with 100+ different pre-installed variants); Programs (a maximum of 1000 recipes can be stored and organized in 16 different categories); Manual (steam, combi and convection cycles); Specialistic Cycles (regeneration, Low Temperature Cooking, proving, EcoDelta, Sous-Vide, Static-Combi, Pasteurization of pasta, dehydration, Food Safe Control and Advanced Food
- Special functions: MultiTimer cooking, Plan-n-Save to cut running costs, Make-it-Mine to customize interface, SkyHub to customize homepage, agenda MyPlanner, SkyDuo connection to SkyLine ChillerS, automatic backup mode to avoid downtime
- USB port to download HACCP data, programs and settings. Connectivity ready
- 6-point multi sensor core temperature probe
- Triple-glass door with double LED lights line
- Stainless steel construction throughout
- Supplied with n.1 tray rack 1/1GN, 67mm pitch